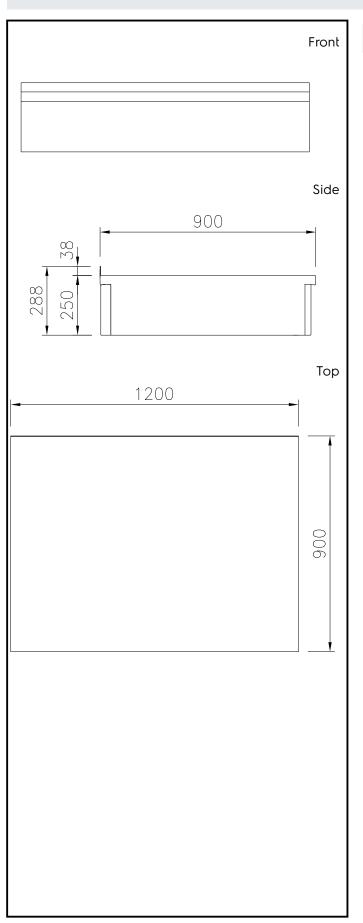

## Key Information:

External dimensions, Width:589171 (MCNABBKOOO)1200 mmExternal dimensions, Depth:900 mmExternal dimensions, Height:250 mmNet weight:40 kg

Modular Cooking Range Line thermaline 90 - 1200 mm Closed Work top, 1 Side with Backsplash