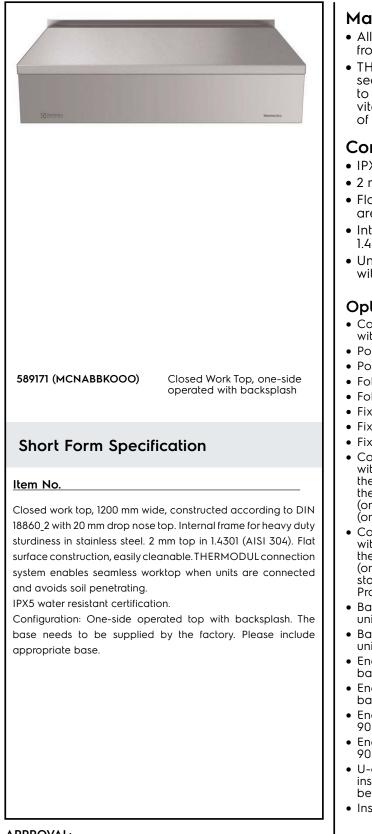

## Key Information:

External dimensions, Width:589171 (MCNABBKOOO)1200 mmExternal dimensions, Depth:900 mmExternal dimensions, Height:250 mmNet weight:40 kg

Modular Cooking Range Line thermaline 90 - 1200 mm Closed Work top, 1 Side with Backsplash